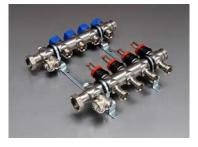

## Manifold Type FBH-VL-RL Stainless Steel

## a fully furnished manifold centre for 2-12 heating circuits light and durable, with stainless steel body made according to EN 10088-2, Material: 1.4301 (X5CrNi18-10):

- 2 x filling/draining valves 1/2", nickel-plated, plastic black
- 2 x end caps 1", nickel-plated
- For each circuit: connector nipples <sup>3</sup>/<sub>4</sub>" (male connection), Euro cone, DIN V 3838, nickel-plated
- Distance between the circuits: 50 mm
- 2 x connections to the rest of the system with 1" union nuts (female connection), nickel-plated
- Outflow: manifold with adjustable flow meters Type RL-V-0-5 l/min to regulate the water flow
- Return: manifold with Thermostatic valves for each circuit, hand wheels blue
- 2 x mounting brackets, completely with screws and plugs in the package (brackets are not mounted on manifolds like drawing), Type 10/30/200
- Package